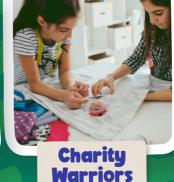

# **Winter Warmers**

Helping heroes! Let's work together to help those in need. Knot blankets for yourself and others. Work as a super team to create a hero blanket which we'll donate to charity.

#### **Knotted Blankets**