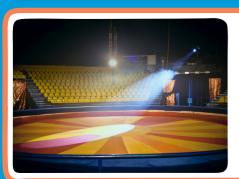

# **Under the Big Top**

Roll up, roll up, The Great Moscow Circus is in town! Be prepared for breathtaking arial performances, hilarious clowns, daredevil tricksters, and lots of laughter during our visit to the Big Top circus.

**Circus Excursion** 

Full fee \$118.77. Suburb Avg \$54.63.